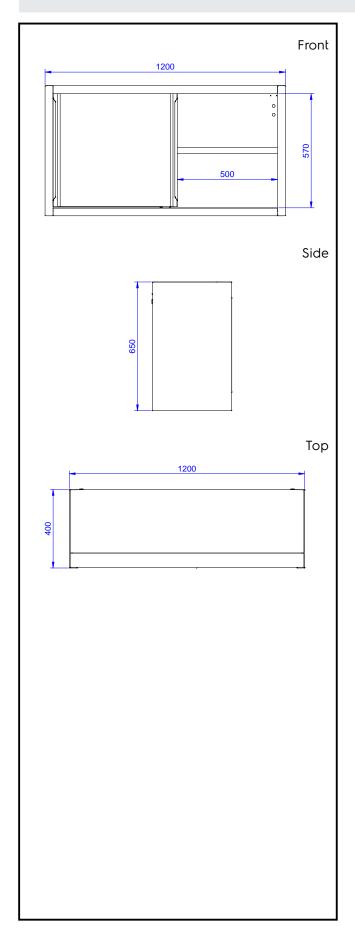

## **Key Information:**

Cabinet width:

 133119 (PS1200EN)
 1188 mm

 Cabinet depth:
 333 mm

 Cabinet height:
 570 mm

 N° of doors:
 2

External dimensions, Width: 1200 mm
External dimensions, Depth: 400 mm
External dimensions, Height: 650 mm
Net weight: 29 kg