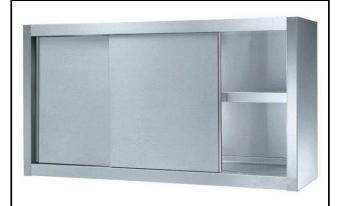

Wall Cupboard, with 1 shelf and 2 sliding doors, 1200mm

#### Construction

- Wall cupboard features an ergonomic handle and an internal shelf which can be positioned at three different levels.
- Easy access to the cupboard interior on all lengths guaranteed by the use of only 2 doors.
- Inner welded frame in stainless steel to guarantee superior strength and stability.
- Sturdy sound-deadened sliding doors on tracks located flush to the front of the frame.
- 100 mm upstand with 10 mm radioused corner and 13 mm deep, designed to be used against a wall.
- Scotch Brite finish to meet the highest hygiene standards.
- Heavy duty construction entirely in AISI 304 stainless steel to offer maximum durability.

# Premium Preparation 1200 mm Wall Cupboard with 2 Sliding Doors